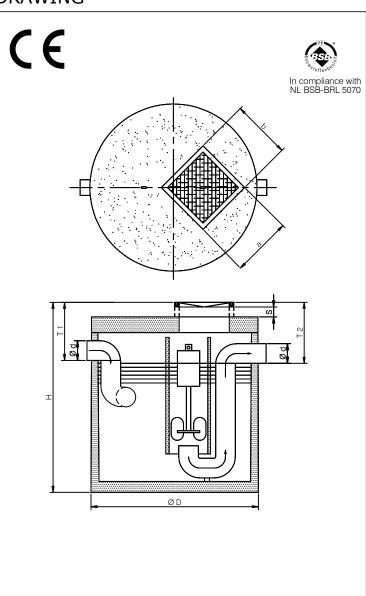

#### DRAWING

## **SPECIFICATIONS**

| Туре                            | l/s | 0*   | Ø D  | Ød  | Н    | T 1 | T 2 | а   | b   | Dks. | Kg.  |
|---------------------------------|-----|------|------|-----|------|-----|-----|-----|-----|------|------|
| PA-KM 50100                     | 100 | 1630 | 2340 | 315 | 2395 | 665 | 685 | 700 | 700 | 1    | 6000 |
| Indien deksel klasse D 400 kN** |     |      |      |     | +28  | +28 | +28 |     |     |      |      |

O\* = Oil storage volume (litres). S = Adjustable height by using

Adjustable height by using concrete extension rings.
Available in heights 300 mm. To be installed watertight on-site.

\*\* N.B. Maximum level of ground covering 500 mm. When high groundwater level, intensive heavy traffic, or deeper placement is present, extra precautions have to be made. Factory warranty on water tightness up to the usual aquiferous range.